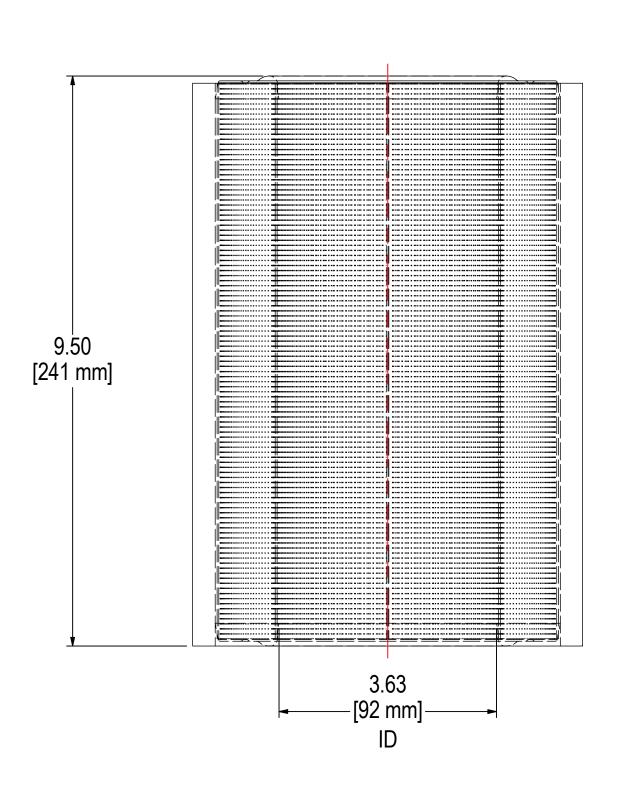

| ELEMENT SPECS |                      |                    |  |  |
|---------------|----------------------|--------------------|--|--|
| PART NUMBER   | 230P                 |                    |  |  |
| MATERIAL      | Paper                |                    |  |  |
| FLOW RATE     | 300 CFM              | 510 m³/hr          |  |  |
| SURFACE AREA  | 11.8 ft <sup>2</sup> | 1.1 m <sup>2</sup> |  |  |
| I.D.          | SEE DRAWING          |                    |  |  |
| O.D.          | SEE DRAWING          |                    |  |  |
| HEIGHT        | SEE DRAWING          |                    |  |  |