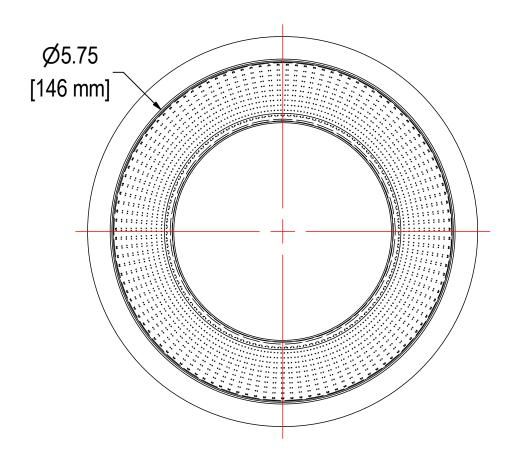

| ELEMENT SPECS |                      |                    |  |  |
|---------------|----------------------|--------------------|--|--|
| PART NUMBER   | 230P                 |                    |  |  |
| MATERIAL      | Paper                |                    |  |  |
| FLOW RATE     | 300 CFM              | 510 m³/hr          |  |  |
| SURFACE AREA  | 11.8 ft <sup>2</sup> | 1.1 m <sup>2</sup> |  |  |
| I.D.          | SEE DRAWING          |                    |  |  |
| O.D.          | SEE DRAWING          |                    |  |  |
| HEIGHT        | SEE DRAWING          |                    |  |  |